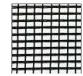

### MESH OPTIONS FOR SECURITY DOORS

#### **RESTRICTED VISION MESH**

Designed for strength and privacy, in the right light it enables you to see out without anyone being able to see in. Far stronger than fly wire, RVM is a great option for those seeking quality and security.

#### STANDARD FIBREGLASS

Fly wire is a light weight mesh that keeps all insects out and has anti rot and anti corrosion properties, whilst having minimal restrictions to airflow.