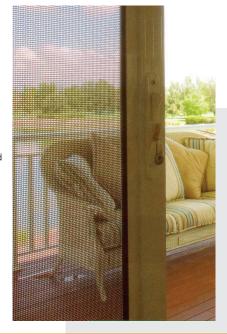

#### **INVISI-GARD**

Stainless steel mesh gives security and view. Doors and window screens available without grille for uninterrupted view.

Invisi-Gard doors have been tested with an axe, knife and hammer. All our products are in accordance with Australian Standards AS2803.

True Security Invisi-Gard doors have stainless steel mesh, triple locks and three hinges, door closure. A must in bushfire areas. Available in sliding doors and screens.

Made local. Made to last.

(08) 8374 2999 | 882 South Rd, Edwardstown bobburnsblinds.com.au