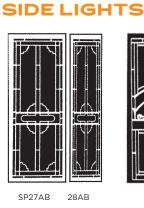

## **Hinged Door Range**

ML45AB

CG106AA

TRIPLE LOCK

**INFILLS** 

**SLIDING DOORS** 

Available with Triple Lock and Water Closers