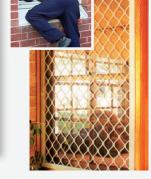

#### **RESTRICTED VISION MESH**

Designed for strength and privacy, in the right light it enables you to see out without anyone being able to see in. Far stronger than fly wire, RVM is a great option for those seeking quality and security.

#### STANDARD FIBREGLASS

Fly wire is a light weight mesh that keeps all insects out and has anti rot and anti corrosion properties, whilst having minimal restrictions to airflow.

#### **TUFF MESH**

This Powder Coated aluminium mesh resists heat, tears and damages from people and pets. Tufflite Mesh is designed for bushfire prone areas and with its added strength increases the security of your home.