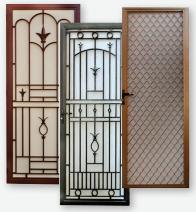

# **Security Doors**

#### **SECURE YOUR HOME NOW!**

Protect you home with Bob Burns Blinds security doors and screens. Many options available. Standard door includes Door closer, weather strip, single Astral lock, Fibreglass mesh

## **Hinged Door Range**

ML45AB

CG106AA

TRIPLE LOCK

**INFILLS** 

**SLIDING DOORS** 

Available with Triple Lock and Water Closers