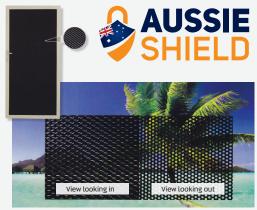

#### **AUSSIE SHIELD**

- + Australian made
- + Tested to Australian Standards
- + Made from high quality 1.6mm thick aluminium
- + Specially designed mesh to restrict vision from outside

#### **RESTRICTED VISION MESH**

Designed for strength and privacy, in the right light it enables you to see out without anyone being able to see in. Far stronger than fly wire, RVM is a great option for those seeking quality and security.